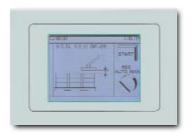

#### System customization

- CALopix range of operator panels can be configured to meet the application requirements.
- PC software for configuration, charting, logging, alarms & monitoring.
- ▶ CAL OPC server simplifies integrating CALogix with SCADA.

#### Simple to program

- Drop-down menus for easy parameter set-up.
- ▶ Simple to use function block logic programming.
- Click'n'drag profile creation.
- Application files can be saved for system reconfiguration.