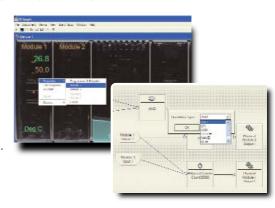

#### System customization

- CALopix range of operator panels can be configured to meet the application requirements.
- PC software for configuration, charting, logging, alarms & monitoring.
- ▶ CAL OPC server simplifies integrating CALogix with SCADA.

#### Simple to program

- Drop-down menus for easy parameter set-up.
- ▶ Simple to use function block logic programming.
- Click'n'drag profile creation.
- Application files can be saved for system reconfiguration.