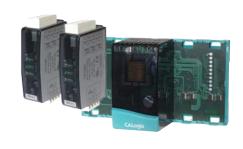

#### Flexible modular control

- ▶ PID control with temperature or process inputs.
- ▶ I/O modules to integrate PID with logic.
- ▶ Boolean, timer, counter & comparator logic functions.
- ▶ Logic can change set-points, switch outputs, run profiles & more.
- ▶ DIN-rail mount base-unit with integral comms.

#### Easy to install

- DIN-rail mount base unit.
- ▶ Plug-in terminals and modules.
- Wiring minimised by using integral timers, counters and relays.

|           | Fax completed form to 248-524-1758 |       |       |         |  |
|-----------|------------------------------------|-------|-------|---------|--|
| Name      |                                    |       |       |         |  |
| Position  | Col                                | mpany |       |         |  |
| Address   |                                    |       |       |         |  |
| City      |                                    | State |       | Zipcode |  |
| Telephone | Fax                                |       | email |         |  |