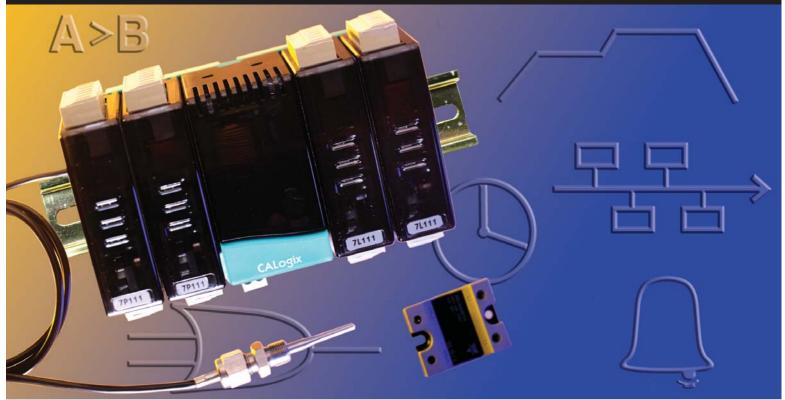

#### Flexible modular control

- ▶ PID control with temperature or process inputs.
- ▶ I/O modules to integrate PID with logic.
- ▶ Boolean, timer, counter & comparator logic functions.
- ▶ Logic can change set-points, switch outputs, run profiles & more.
- ▶ DIN-rail mount base-unit with integral comms.

#### Flexible control options

- Integrate temperature/process loops and programmable logic.
- Modbus RTU comms for connection to PLCs, PCs and HMls.
- Up to 124 loops on one RS485 network.

#### Easy to install

- DIN-rail mount base unit.
- ▶ Plug-in terminals and modules.
- Wiring minimised by using integral timers, counters and relays.

|           | Fax completed form to 248-524-1758 |       |       |         |  |
|-----------|------------------------------------|-------|-------|---------|--|
| Name      |                                    |       |       |         |  |
| Position  | Col                                | mpany |       |         |  |
| Address   |                                    |       |       |         |  |
| City      |                                    | State |       | Zipcode |  |
| Telephone | Fax                                |       | email |         |  |